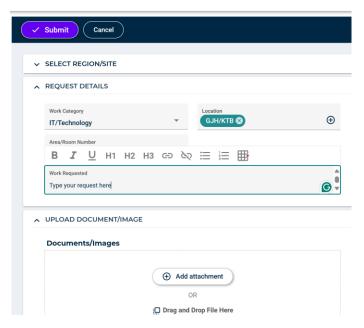

Select the Work Category for work requested and then enter the specifics of the work request including the specific location and Area/Room Number.

## **Asset Essentials**

You can then select the Submit button to finish the request.