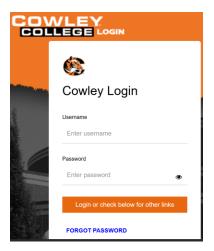

This will direct you to the Cowley College Login screen.

Click the +New button to enter a new request.

Click the location arrow and select a location. The following shows that you must select the location, the building and then the building again on the right. If you are using a small display device, you may only see the main locations, and not the buildings. Please add the specific location in the Work Requested area.