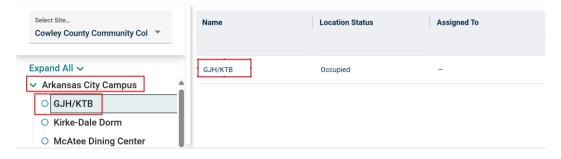

This will direct you to the Cowley College Login screen.

Click the +New button to enter a new request.

Click the location arrow and select a location. The following shows that you must select the location, the building and then the building again on the right. If you are using a small display device, you may only see the main locations, and not the buildings. Please add the specific location in the Work Requested area.