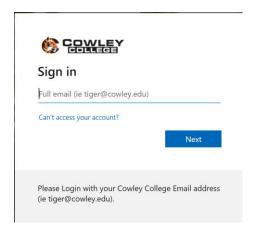

## Login to

https://assetessentials.dudesolutions.com/cowleycollege

You will need to enter your Cowley College email address.

You may need to enter the email address again if you see the following screen.