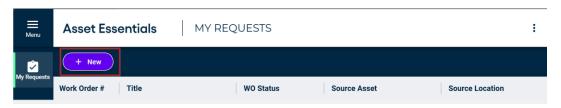

This will direct you to the Cowley College Login screen.

Click the +New button to enter a new request.

Click the location arrow and select a location. The following shows that you must select the location, the building and then the building again on the right. If you are using a small display device, you may only see the main locations, and not the buildings. Please add the specific location in the Work Requested area.